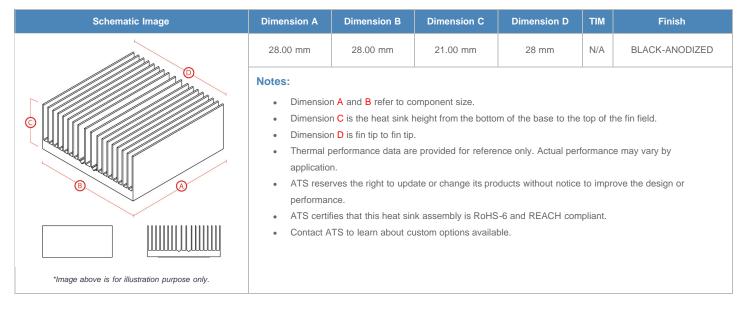

**

| AIR VELOCITY       |               | @200 LFM<br>1.0 M/S | @300 LFM<br>1.5 M/S | @400 LFM<br>2.0 M/S | @500 LFM<br>2.5 M/S | @600 LFM<br>3.0 M/S | @700 LFM<br>3.5 M/S | @800 LFM<br>4.0 M/S |
|--------------------|---------------|---------------------|---------------------|---------------------|---------------------|---------------------|---------------------|---------------------|
| THERMAL RESISTANCE | Unducted Flow | 4.06 °C/W           | 2.8 °C/W            | 2.3 °C/W            | 2 °C/W              | 1.9 °C/W            | 1.7 °C/W            | 1.6 °C/W            |
|                    | Ducted Flow   | 2.2                 | 1.8                 | 1.6                 | 1.5                 | 1.4                 | 1.3                 | 1.3                 |

## **Product Detail**